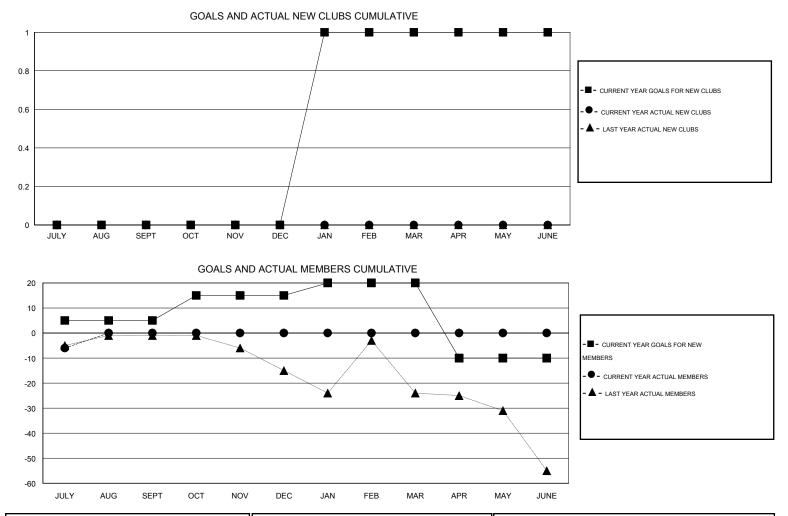

## LOCATION RHODE ISLAND

GMT CA 1

|               |                  | Clubs             |                  |                  | Members               |                    |                                     |                    |                  |  |
|---------------|------------------|-------------------|------------------|------------------|-----------------------|--------------------|-------------------------------------|--------------------|------------------|--|
|               | RESU             | LTS FOR 2016-2017 |                  |                  | RESULTS FOR 2016-2017 |                    |                                     |                    |                  |  |
| QUARTER       | NEW CLUB<br>GOAL | NEW CLUBS         | DROPPED<br>CLUBS | NET<br>GAIN/LOSS | QUARTER               | NEW MEMBER<br>GOAL | CHARTER AND<br>NEW MEMBERS<br>ADDED | DROPPED<br>MEMBERS | NET<br>GAIN/LOSS |  |
| JULY/AUG/SEPT | 0                | 0                 | 0                | 0                | JULY/AUG/SEPT         | 5                  | 6                                   | 12                 | -6               |  |
| OCT/NOV/DEC   | 0                | 0                 | 0                | 0                | OCT/NOV/DEC           | 10                 | 0                                   | 0                  | 0                |  |
| JAN/FEB/MAR   | 1                | 0                 | 0                | 0                | JAN/FEB/MAR           | 5                  | 0                                   | 0                  | 0                |  |
| APR/MAY/JUNE  | 0                | 0                 | 0                | 0                | APR/MAY/JUNE          | -30                | 0                                   | 0                  | 0                |  |